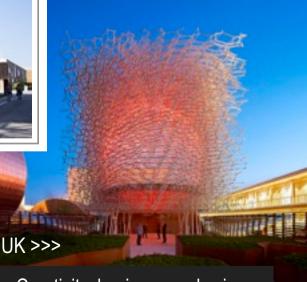

### COVER The UK Pavilion at Milan Expo 2015.

www.superyachtdigest.com

At Milan Expo 2015 the UK Pavilion, inspired by the journey of the honey bee, it is a metaphor for how the UK is a hive of innovation and creativity helping to feed the planet.

It is one of the most emotional Pavilions created for the Universal Exhibition.

www.milanexpo.org