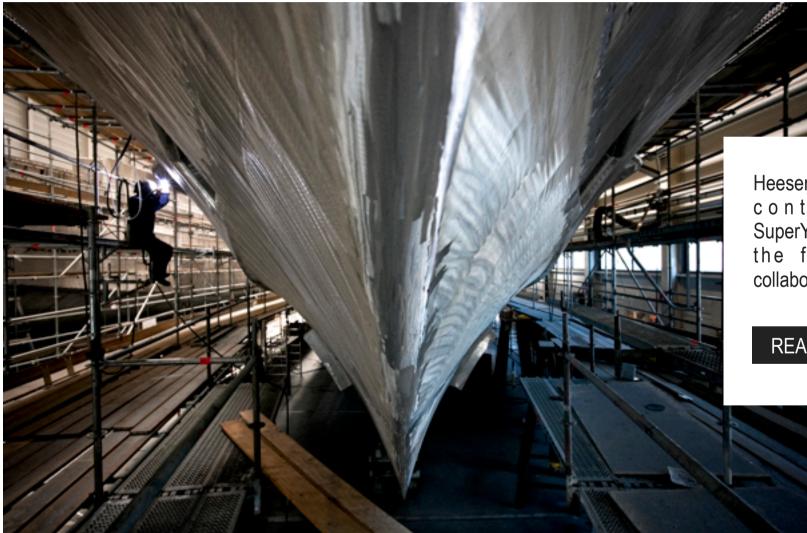

### **Heesen** Launch of the new 50m full-custom displacement yacht

With 3 yachts awarded at the recent "World SuperYacht Awards 2015", the so-called Oscars of the yachting industry, – MySky (51m), Elena (47m) and refitted Alumercia (37.9m) – Heesen Yachts have announced the launch of the project YN 17350, a 50m full-custom motoryacht, at their shipyard in Oss.

READ MORE >>>

SUPERYAC