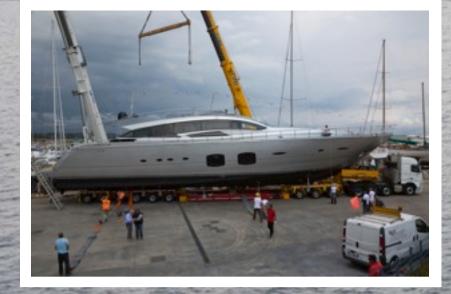

### Sunrise Yachts Launched Project N632 M/Y Irimari

<text>

Named Genesi, Wider 150' is the largest ever built by the Shipyard's Founder, Tilli Antonelli, in yacht building for 30 years, with over 200 yachts delivered above 80'. Wider 150', however, will soon be surpassed by a 165' model, in construction in Ancona, with scenduled delivery in mid 2016.