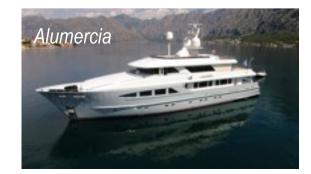

### **Heesen** Launch of the new 50m full-custom displacement yacht

With 3 yachts awarded at the recent "World SuperYacht Awards 2015", the so-called Oscars of the yachting industry, – MySky (51m), Elena (47m) and refitted Alumercia (37.9m) – Heesen Yachts have announced the launch of the project YN 17350, a 50m full-custom motoryacht, at their shipyard in Oss.