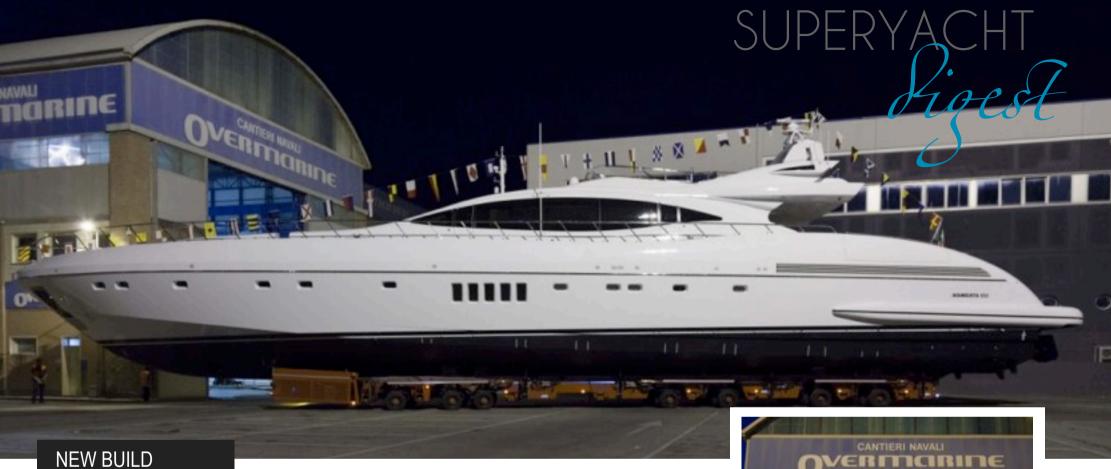

### **Overmarine** launch the first Mangusta 132

Mangusta maxi open fleet further enhanced with a new model: the very first Mangusta 132. The new model will be presented as a world première at the Monaco Yacht Show from 22nd-25th September 2015.