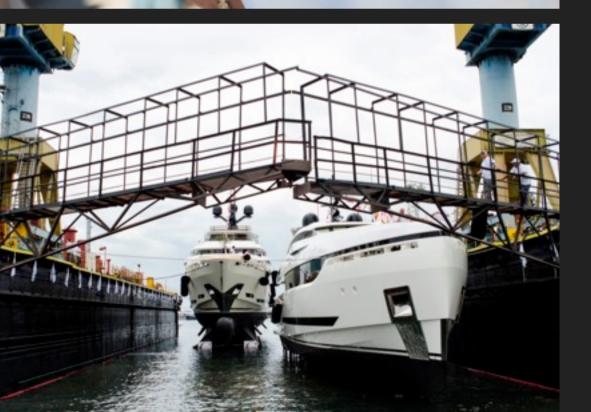

### **Pershing** Launched the third 108-foot maxi yacht

Another thrilling occasion in the glorious thirty-year history of Pershing. The third unit of the Pershing 108 has descended into the water. Due to the marine weather conditions, the shipyard had to pay the utmost attention during the travel lift movement and launch operations.