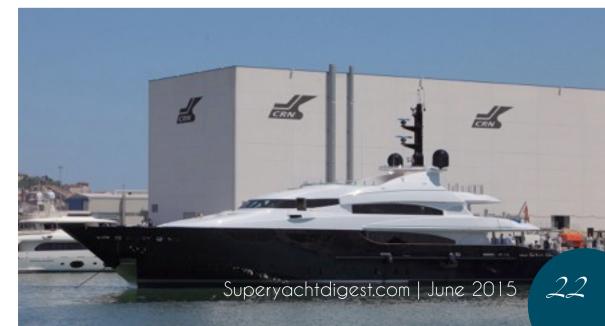

## Siran relaunched after refit at Feadship

The 70-metre Feadship Siran has completed a nine-month refit at the Feadship yard in Makkum. Her owners have therefore ensured that their superyacht features the newest technologies and meets their current requirements while retaining the levels of quality that characterize the shipyard.

### READ MORE >>>

REFIT

COPANI

Superyachtdigest.com | June 2015

SUPERYACHT