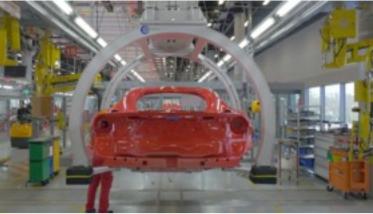

# Benetti FB801 M/Y VICA

### FIBERGLASS WEDS ALUMINUM FOR COMPLETE COMFORT AND FLEXIBILITY.

It is the first Benetti vessel built using these two different techniques.

Exterior lines are characterized by fashionable full height windows that not only fill the interiors with natural light but also streamline her profile.