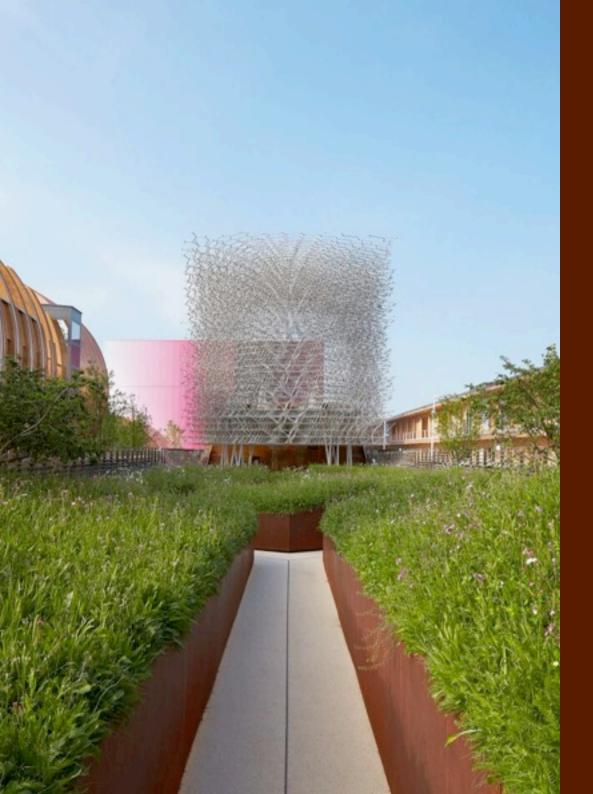

www.superyachtdigest.com

At Milan Expo 2015 the UK Pavilion, inspired by the journey of the honey bee, it is a metaphor for how the UK is a hive of innovation and creativity helping to feed the planet.

It is one of the most emotional Pavilions created for the Universal Exhibition.

www.milanexpo.org