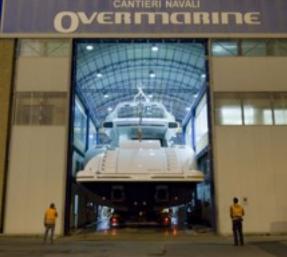

### **Overmarine** launch the first Mangusta 132

Mangusta maxi open fleet further enhanced with a new model: the very first Mangusta 132. The new model will be presented as a world première at the Monaco Yacht Show from 22nd-25th September 2015.