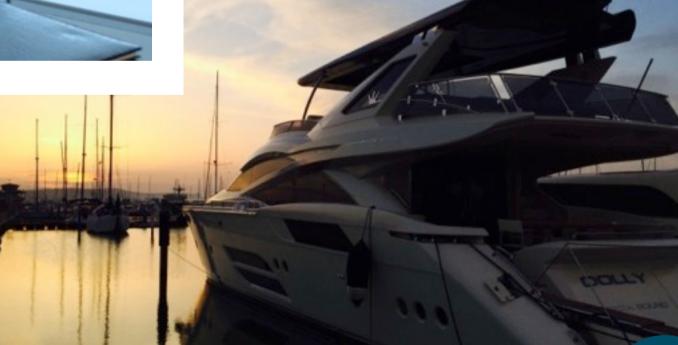

### **Heesen** Launch of the new 50m full-custom displacement yacht

With 3 yachts awarded at the recent "World SuperYacht Awards 2015", the so-called Oscars of the yachting industry, – MySky (51m), Elena (47m) and refitted Alumercia (37.9m) – Heesen Yachts have announced the launch of the project YN 17350, a 50m full-custom motoryacht, at their shipyard in Oss.