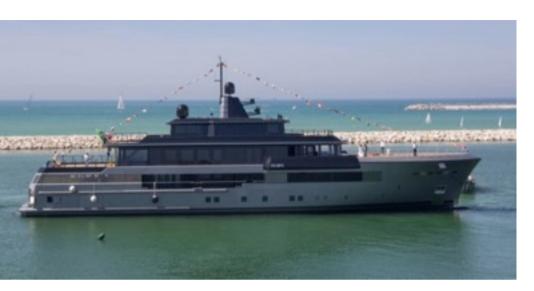

### **CRN and Nuvolari Lenard.** Concluded their first refit project and launched the new 55m megayacht.

CRN, part of the Ferretti Group, specialising in the construction of steel and aluminium pleasure vessels between 50 and 90 metres in length, launched their first refit project on a 46-metre vessel, with a private ceremony held at their shipyard in Ancona on 28th May 2015. CRN worked in cooperation with the international design firm **Nuvolari Lenard** for her outer lines. The yacht develops over 4 decks and accommodates up to 12 guests in her master stateroom and 5 VIP cabins.