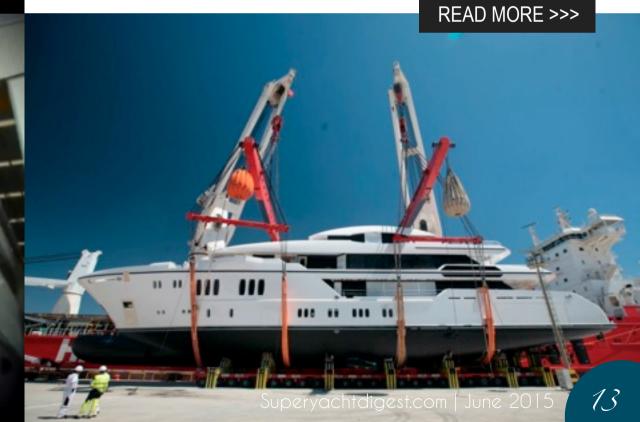

### Sunrise Yachts Launched Project N632 M/Y Irimari

<text>

Named Genesi, Wider 150' is the largest ever built by the Shipyard's Founder, Tilli Antonelli, in yacht building for 30 years, with over 200 yachts delivered above 80'. Wider 150', however, will soon be surpassed by a 165' model, in construction in Ancona, with scenduled delivery in mid 2016.

# **WIDER 150**

Now named Genesi, on track for delivery in Spetember 2015