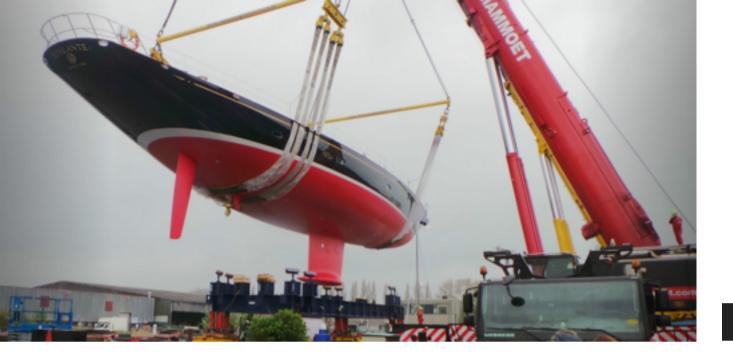

### Atalante sees the light at Claasen Shipyards.

THE NEW **TRULY CLASSIC 127 ATALANTE** RECENTLY LEFT THE CONSTRUCTION HALL, READY FOR RACING OR BEING ENJOYED PRIVATELY.

Awesome yacht with the glamorous lines of the design by Hoek, Atalante is **the largest** in the Truly Classic range to date and built in accordance with **MCA LY2 regulations**. Behind her traditional looks are the very latest technologies and innovations.