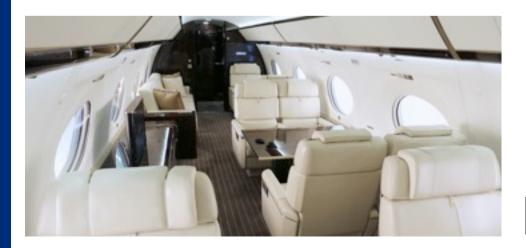

#### **AVIATION: EBACE 2015**

- Dassault Falcon 8X
- Gulfstream G650
- Lufthansa Technik

# **Gulfstream G650**

Speed and grace paired with style and comfort.

### On display at EBACE 2015

Gulfstream engineers partnered with a customer advisory board to envision an aircraft that would set a new standard in business travel. Working from that input, engineers rejected the status quo with a clean-sheet design. They pushed for more performance in every aspect. With the G650's long, unfettered wing, they redefined how air flows over an aircraft wing, creating a highly efficient airfoil that delivers speed and an incredibly smooth ride.

#### READ MORE >>>

31